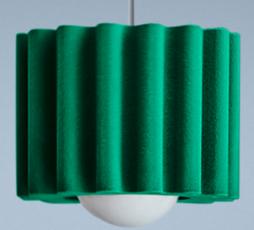

## INSTALLATION INSTRUCTIONS Opera Pendant: Small

PARTS:

Canopy (incl. ceiling bracket) 1500mm cord (Replacement cord is available from manufacturer should it be required) Light fitting 125mm G125 Opal Matte Globe 8W (Max.12W).