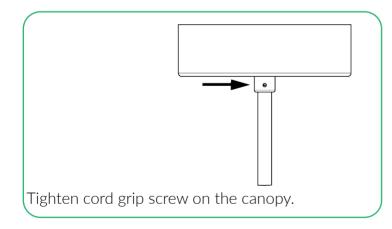

2. CEILING INSTALLATION

Screw bracket into ceiling.

Connect blue and brown wires from lighting unit into mains power.

Screw canopy of light fitting over bracket, using the two screws provided.