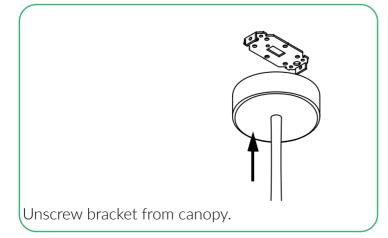

2. CEILING INSTALLATION

Screw bracket into ceiling.

Connect blue and brown wires from lighting unit into mains power.

Screw canopy of light fitting over bracket, using the two screws provided.