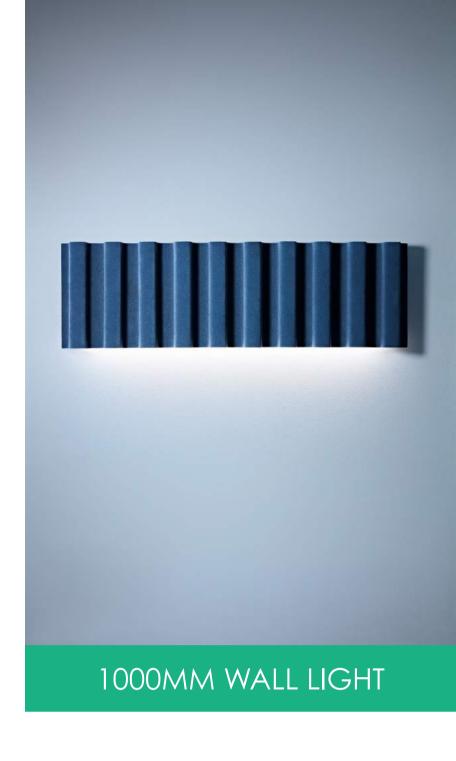

# **Product Datasheet**

Imagine a series of these, downlit, along the entire length of a wall, coloured in the perfect hue to create both ambience and strong lines. Utilise the option of customising your colour and profile to come up something never seen before!