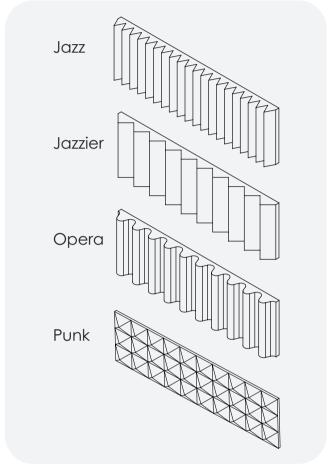

# **Product Datasheet**

Imagine a series of these, downlit, along the entire length of a wall, coloured in the perfect hue to create both ambience and strong lines. Utilise the option of customising your colour and profile to come up something never seen before!

#### **PROFILE**



## **EXTERNAL COLOURS**

Choose from our range or come up with your own PMS colour

#### LIGHT DIRECTION

Up & Down

Up Only

Down Only

Absorbent Panel Only (no light)

### LIGHT TEMPERATURE

Warm/Ambient 2900K Medium 3200K Daylight 4000K

## **CANOPY COLOUR**

Black White



VOLTAGE: 24V DC
INPUT VOLTAGE: 240V
POWER (WATTS): 23 watts

DIMMING: Resistance, 0-10V, PWM Signal or DALI COLOUR TEMPERATURE: 2900 / 3200 / 4000 K (2900K unless otherwise specified)

LUMENS: 3340 (lm/m)

UP/DOWN LIGHT COMES AS STANDARD

(unless specified Up only, Down only or Panel only)

COLOUR RENDERING INDEX: > 80

WEIGHT: > 5 kg DRIVER RATING: IP67

Driver Certifications and Information Attached



w: acusticolighting.com p: +61 3 9005 6008