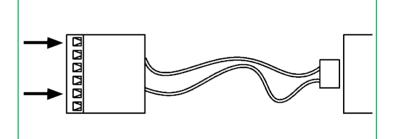

Locate wiring terminal, which connects to driver near the centre of LED base.

Attach mains power to terminal including earth.

Replace aluminium plates and attach light to wall using steel supports on each end.