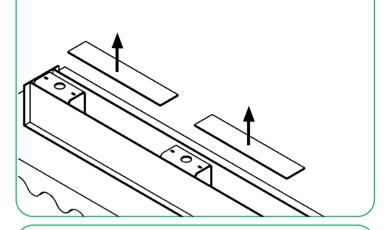

## PRE-ASSEMBLY

Ensure there is adequate support in the wall to hold minimum 5 kilograms of weight.

Must be installed by a licensed electrian in accordance with AS/NZS 3000.

Remove aluminium plates from rear of LED base.