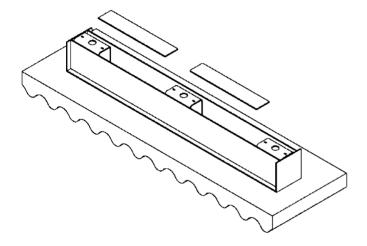

## PRE-ASSEMBLY

Ensure there is adequate support in the wall to hold minimum 5 kilograms of weight.

Must be installed by a licensed electrian in accordance with AS/NZS 3000.

Remove aluminium plates from rear of LED base.